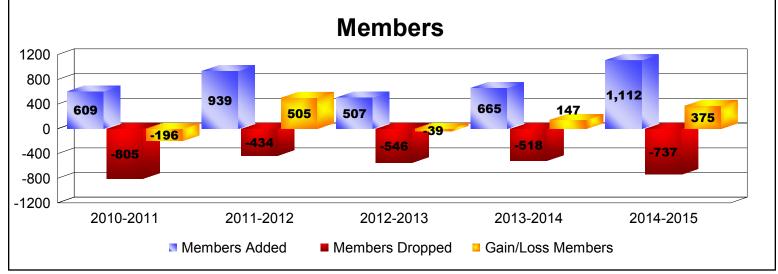

District 324A8 As of June 2015 Cumulative

| Year      | New<br>Clubs | Dropped<br>Clubs | Gain/<br>Loss<br>Clubs | New<br>Members | Charter<br>Members | Reinstate<br>Members | Transfer<br>Members | Total<br>Member<br>Added | Total<br>Members<br>Dropped | Gain/<br>Loss<br>Members |
|-----------|--------------|------------------|------------------------|----------------|--------------------|----------------------|---------------------|--------------------------|-----------------------------|--------------------------|
| 2010-2011 | 22           | -29              | -7                     | 131            | 452                | 8                    | 18                  | 609                      | -805                        | -196                     |
| 2011-2012 | 30           | -1               | 29                     | 268            | 610                | 40                   | 21                  | 939                      | -434                        | 505                      |
| 2012-2013 | 12           | -10              | 2                      | 194            | 265                | 35                   | 13                  | 507                      | -546                        | -39                      |
| 2013-2014 | 9            | -7               | 2                      | 315            | 271                | 65                   | 14                  | 665                      | -518                        | 147                      |
| 2014-2015 | 8            | -14              | -6                     | 620            | 442                | 26                   | 24                  | 1112                     | -737                        | 375                      |
| Average   | 16           | -12              | 4                      | 306            | 408                | 35                   | 18                  | 766                      | -608                        | 158                      |