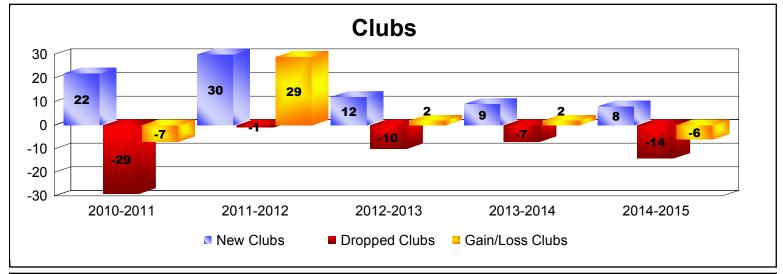

District 324A8 As of June 2015 Cumulative

| Year      | New<br>Clubs | Dropped<br>Clubs | Gain/<br>Loss<br>Clubs | New<br>Members | Charter<br>Members | Reinstate<br>Members | Transfer<br>Members | Total<br>Member<br>Added | Total<br>Members<br>Dropped | Gain/<br>Loss<br>Members |
|-----------|--------------|------------------|------------------------|----------------|--------------------|----------------------|---------------------|--------------------------|-----------------------------|--------------------------|
| 2010-2011 | 22           | -29              | -7                     | 131            | 452                | 8                    | 18                  | 609                      | -805                        | -196                     |
| 2011-2012 | 30           | -1               | 29                     | 268            | 610                | 40                   | 21                  | 939                      | -434                        | 505                      |
| 2012-2013 | 12           | -10              | 2                      | 194            | 265                | 35                   | 13                  | 507                      | -546                        | -39                      |
| 2013-2014 | 9            | -7               | 2                      | 315            | 271                | 65                   | 14                  | 665                      | -518                        | 147                      |
| 2014-2015 | 8            | -14              | -6                     | 620            | 442                | 26                   | 24                  | 1112                     | -737                        | 375                      |
| Average   | 16           | -12              | 4                      | 306            | 408                | 35                   | 18                  | 766                      | -608                        | 158                      |